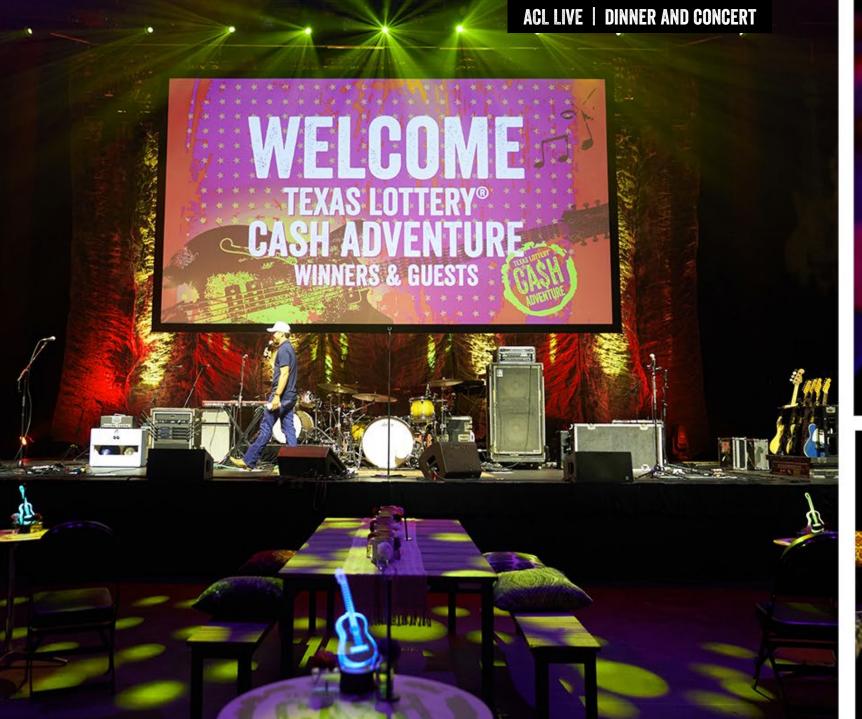

## EVENT STATS

- **3** EVENT REGISTRATION LOCATIONS
- 2 SECURITY CHECKPOINTS
- 6 PLATINUM PRIZES | FENDER TELECASTER GUITARS SIGNED BY BRAD PAISLEY
- 20 \$500 PRIZE WINNERS | IN AX GIFT CARDS
- 560 WINNERS & GUESTS | 93% OF 600 CONFIRMED
- 287 HOTEL ROOMS FOR WINNERS | IN 2 FOUR-STAR HOTELS
- 600 DINNERS WITH ASSIGNED SEATS | IN 12 LOCATIONS
- 600 CONCERT SEATS ASSIGNED
- 650 SWAG BAGS ASSEMBLED | PROVIDED AT EVENT CHECK-IN